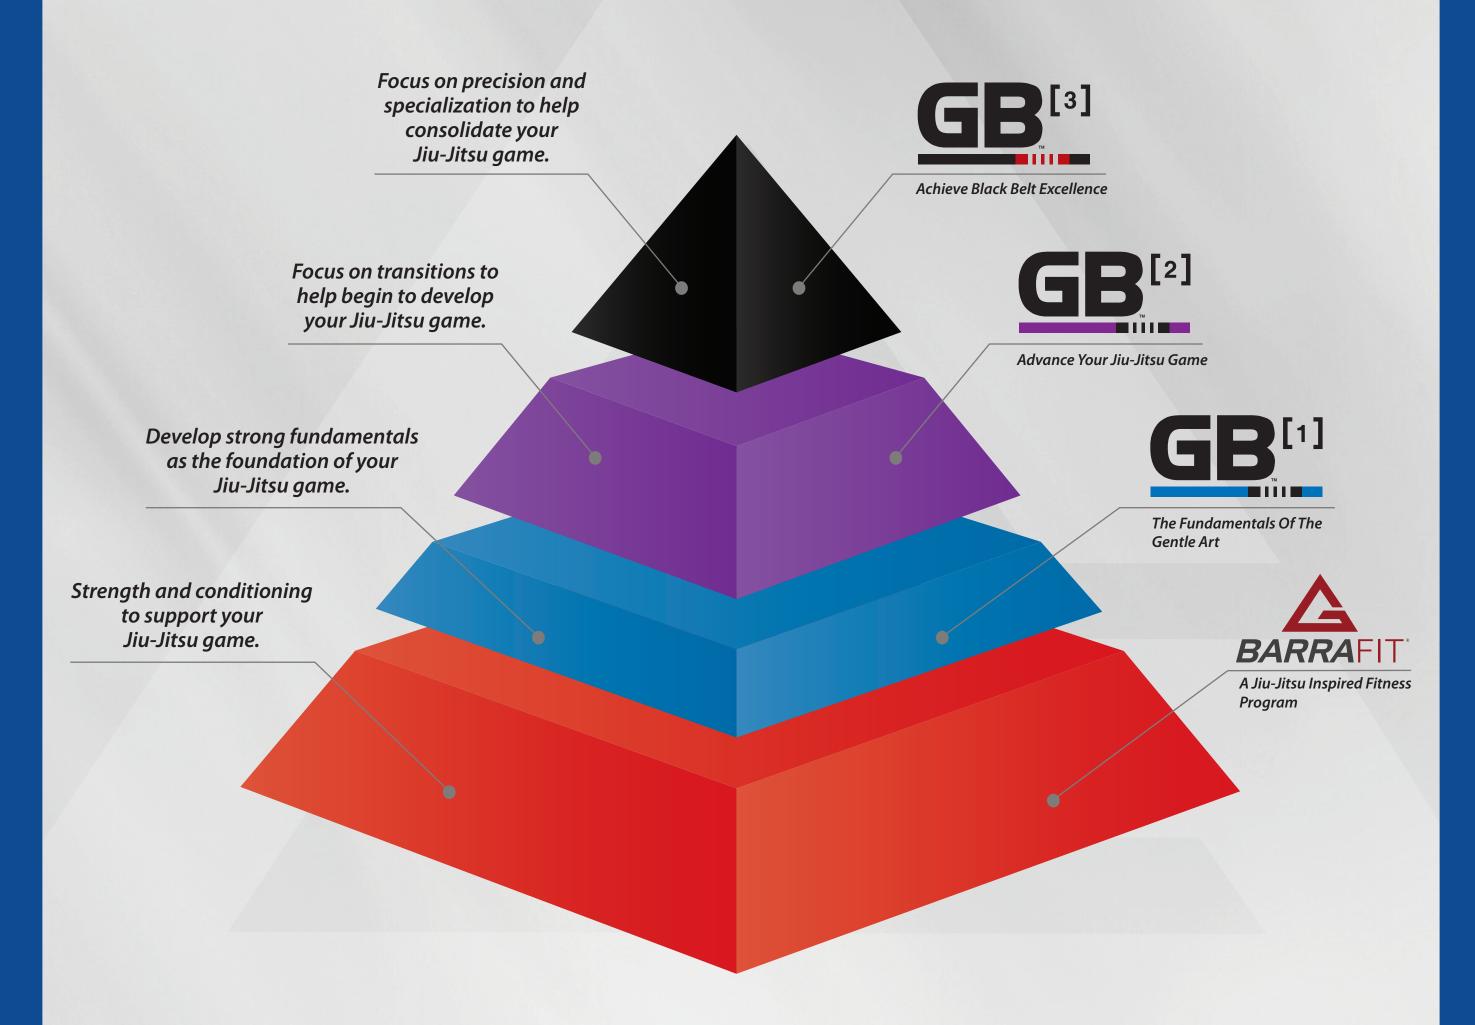

## ADULT PROGRAM STRUCTURE

|                          | Attendance       | Rank                        | Age               | Uniform                                                                        |                                                         |
|--------------------------|------------------|-----------------------------|-------------------|--------------------------------------------------------------------------------|---------------------------------------------------------|
| BARRAFIT                 | 2 Times Per Week | None                        | 16 Years or Older | GB Official No-Gi Uniform, GB Official BarraFIT Uniform.                       |                                                         |
| <b>GB</b> [1]            |                  | White Belt                  |                   | White or Blue GB Official Gi, GB Rashguard and GB Belt                         |                                                         |
| <b>GB</b> <sup>[2]</sup> |                  | White Belt 3 Stripes and Up |                   | <b>Gi Classes</b><br>White or Blue GB Official Gi,<br>GB Rashguard and GB Belt | No-Gi Classes  Ranked GB Rash Guard and Black GB Shorts |
| <b>GB</b> [3]            |                  | Blue Belt and Up            |                   |                                                                                |                                                         |